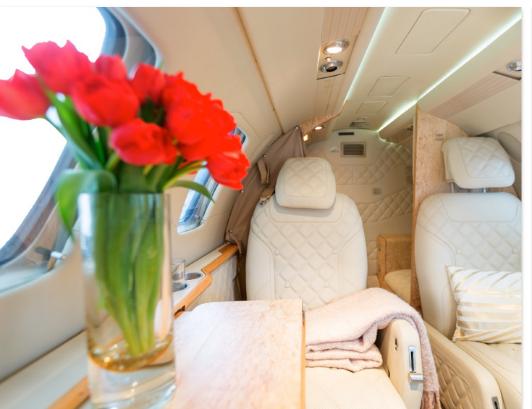

## **INTERIOR & CABIN:**

2017 Interior. Six Passenger Seating, Four Seats in Aft Club Arrangement, Right Hand Forward Side Facing Lounge Seat Left Hand Aft Belted Flushing Toilet.

> www.jetAVIVA.com sales@jetAVIVA.com +1.512.410.0295