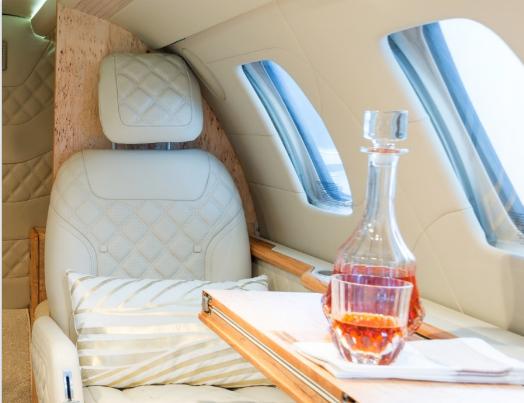

## **INTERIOR & CABIN:**

2017 Interior. Six Passenger Seating, Four Seats in Aft Club Arrangement, Right Hand Forward Side Facing Lounge Seat Left Hand Aft Belted Flushing Toilet.

> www.jetAVIVA.com sales@jetAVIVA.com +1.512.410.0295