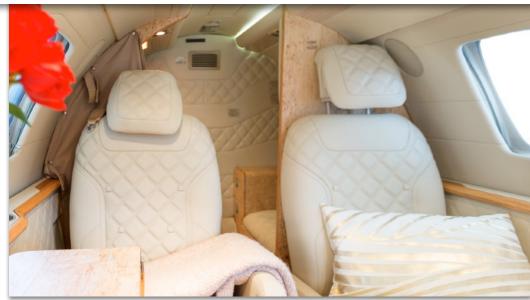

## **INTERIOR & CABIN:**

2017 Interior. Six Passenger Seating, Four Seats in Aft Club Arrangement, Right Hand Forward Side Facing Lounge Seat Left Hand Aft Belted Flushing Toilet.

> www.jetAVIVA.com sales@jetAVIVA.com +1.512.410.0295