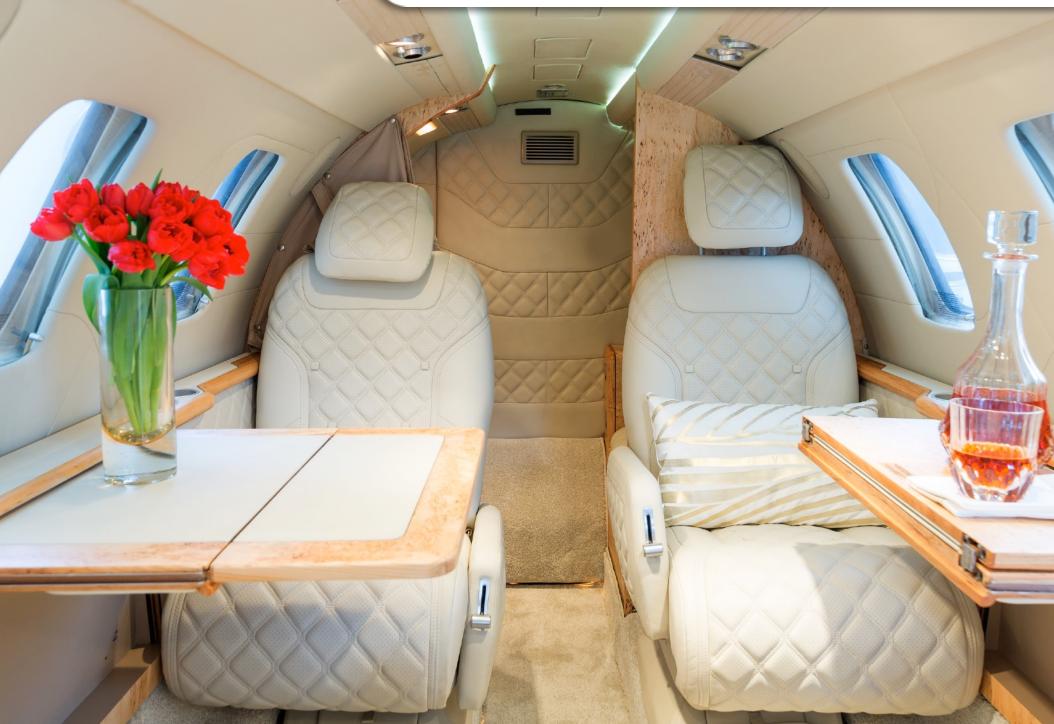

## **INTERIOR & CABIN:**

2017 Interior. Six Passenger Seating, Four Seats in Aft Club Arrangement, Right Hand Forward Side Facing Lounge Seat Left Hand Aft Belted Flushing Toilet.

> www.jetAVIVA.com sales@jetAVIVA.com +1.512.410.0295