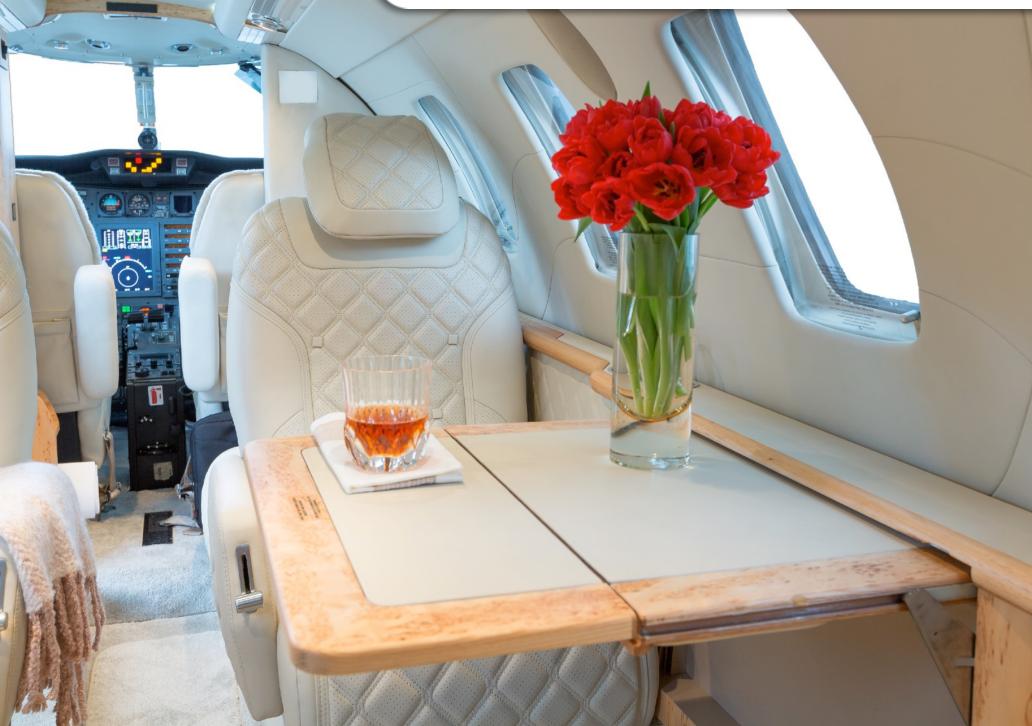

## **INTERIOR & CABIN:**

2017 Interior. Six Passenger Seating, Four Seats in Aft Club Arrangement, Right Hand Forward Side Facing Lounge Seat Left Hand Aft Belted Flushing Toilet.

> www.jetAVIVA.com sales@jetAVIVA.com +1.512.410.0295