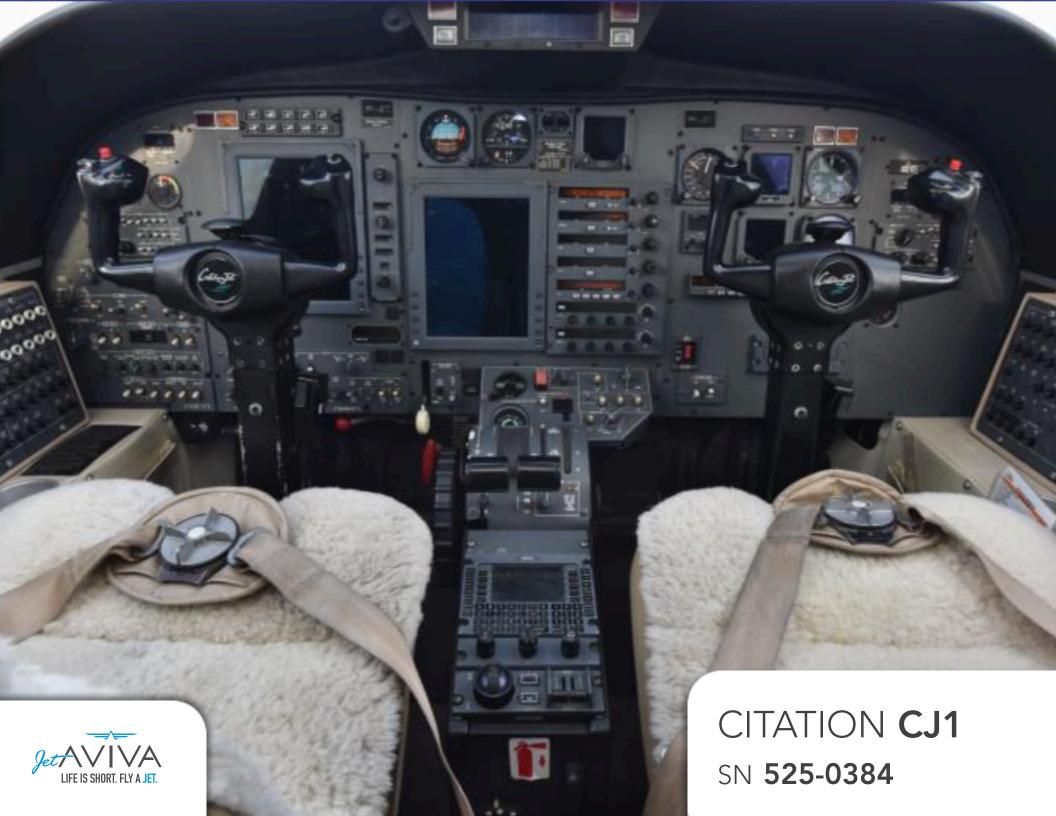

www.jetAVIVA.com | sales@jetAVIVA.com | +1.512.410.0295

YEAR & MODEL: 2000 CITATION CJ1 SERIAL NUMBER: 525-0384 REGISTRATION: SP-GMM AIRFRAME TT: 6,500 SNEW ENGINE TT: 2,572 / 2,897 SOH LOCATION: WARSAW, POLAND

### **AVIONICS:**

Honeywell CNI-5000 Avionics Package Collins Proline 21 Integrated Flight Director/Autopilot/EFIS 2 Tube EFIS – 8 X 10 PFD/MFD Dual Honeywell Comm Transceivers 8.33 kHz Spacing **Dual Honeywell Navigation Receivers Dual Honeywell Transponders Dual Audio Control Panels** Altitude Alert/Preselect Single Honeywell ADF Single Honeywell DME Honeywell (RVSM) AM-250 Altimeter Universal Avionics UNS-1K Flight Management System Universal Avionics Permanent Data Transfer Unit L-3 Goodrich Aerospace Skywatch HP TCAS I System LandMark 8100 Class B TAWS interfaced to the MFD WX-1000E 429 EFIS Stormscope Collins RTA-800 Color X Band Weather Radar Collins APS-3000 Autopilot