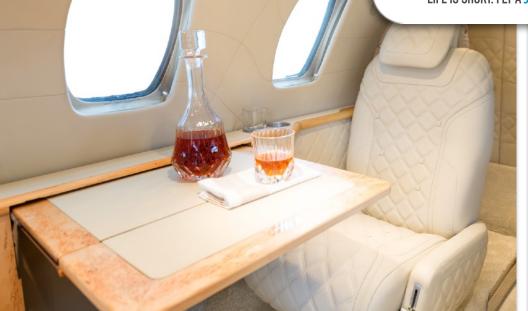

## **INTERIOR & CABIN:**

2017 Interior. Six Passenger Seating, Four Seats in Aft Club Arrangement, Right Hand Forward Side Facing Lounge Seat Left Hand Aft Belted Flushing Toilet.

> www.jetAVIVA.com sales@jetAVIVA.com +1.512.410.0295