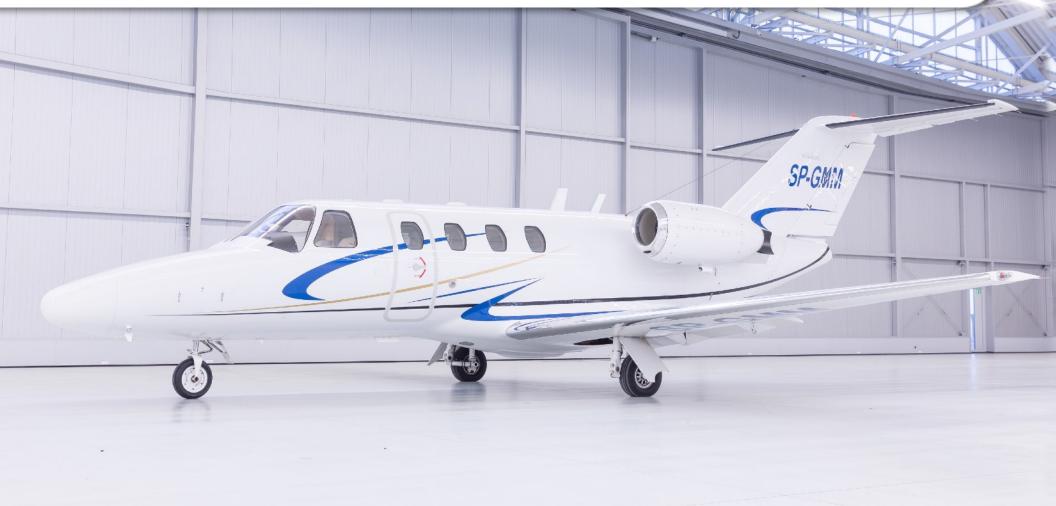

## **EXTERIOR & PAINT:**

2017 Paint. White with Navy and Gold stripes.

## **INTERIOR & CABIN:**

2017 Interior. Six Passenger Seating, Four Seats in Aft Club Arrangement, Right Hand Forward Side Facing Lounge Seat Left Hand Aft Belted Flushing Toilet.

> www.jetAVIVA.com sales@jetAVIVA.com +1.512.410.0295